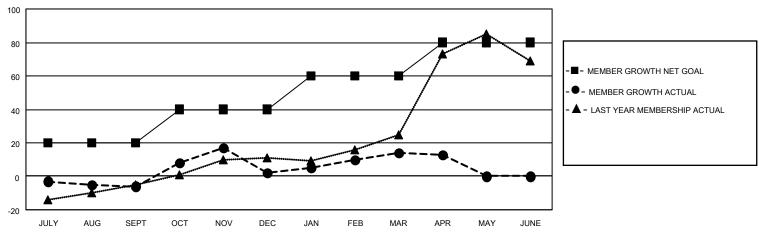

#### GOALS AND ACTUAL MEMBERS CUMULATIVE

| DROPPED CLUBS: 0 |    | 27 CLUBS OF 38 ADDED 1 OR<br>MORE NEW MEMBERS | GENDER DISTRIBUTION       |              |  |
|------------------|----|-----------------------------------------------|---------------------------|--------------|--|
|                  |    | WORL NEW WILWIDERS                            | MALE                      | 651 (50.98%) |  |
|                  |    |                                               | FEMALE<br>NON BINARY      | 626 (49.02%) |  |
| DROPPED MEMBERS  |    |                                               | NON BINARY                | 0 (0.00%)    |  |
| DECEASED         | 15 |                                               | PREFER NOT TO ANSWER      | 0 (0.00%)    |  |
| CLUB CANCELLED   | 0  | CLICK HERE FOR CUMULATIVE                     | TOTAL FAMILY UNIT MEMBERS | s 464        |  |
| OTHER            | 66 | MEMBERSHIP DATA                               |                           |              |  |
| TOTAL            | 81 |                                               | FAMILY MEMBERS PAYING HA  | LF DUES 244  |  |
|                  |    |                                               |                           |              |  |